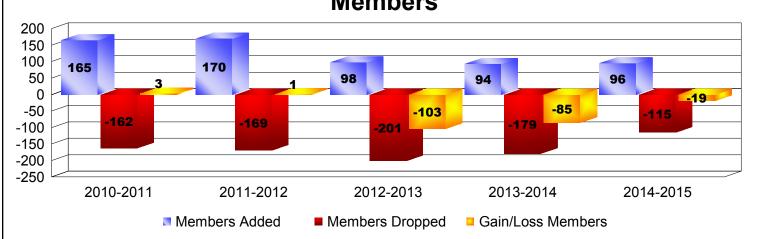

| Year                                                  | New<br>Clubs | Dropped<br>Clubs | Gain/<br>Loss<br>Clubs | New<br>Members | Charter<br>Members      | Reinstat<br>Members |    | Total<br>Member<br>Added     | Total<br>Members<br>Dropped | Gain/<br>Loss<br>Members |
|-------------------------------------------------------|--------------|------------------|------------------------|----------------|-------------------------|---------------------|----|------------------------------|-----------------------------|--------------------------|
| 2010-2011                                             | 0            | 0                | 0                      | 141            | 0                       | 14                  | 10 | 165                          | -162                        | 3                        |
| 2011-2012                                             | 1            | 0                | 1                      | 127            | 30                      | 10                  | 3  | 170                          | -169                        | 1                        |
| 2012-2013                                             | 0            | -1               | -1                     | 89             | 1                       | 6                   | 2  | 98                           | -201                        | -103                     |
| 2013-2014                                             | 0            | -4               | -4                     | 83             | 0                       | 5                   | 6  | 94                           | -179                        | -85                      |
| 2014-2015                                             | 0            | 0                | 0                      | 85             | 1                       | 5                   | 5  | 96                           | -115                        | -19                      |
| Average                                               | 0            | -1               | -1                     | 105            | 6                       | 8                   | 5  | 125                          | -165                        | -41                      |
| $\begin{array}{c ccccccccccccccccccccccccccccccccccc$ |              |                  |                        |                |                         |                     |    |                              |                             |                          |
| 2010-2011                                             |              |                  | 2011-2012 New Clubs    |                | 2012-2013 Dropped Clubs |                     |    | 2013-2014<br>Gain/Loss Clubs |                             |                          |
| Members                                               |              |                  |                        |                |                         |                     |    |                              |                             |                          |